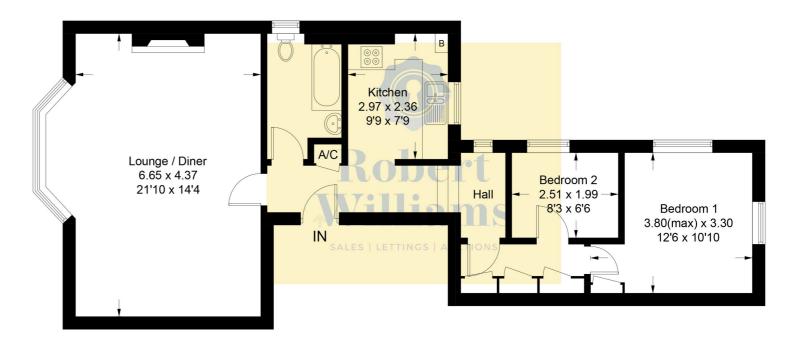

## Flat 2 10 College Road

Approximate Gross Internal Area = 72.3 sq m / 778 sq ft

Illustration for identification purposes only, measurements are approximate, not to scale. floorplansUsketch.com © (ID990338)