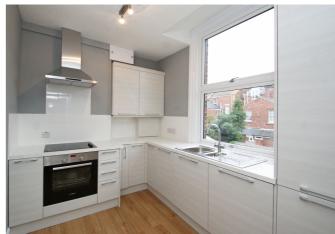

## **COLLEGE ROAD**

ST LEONARDS, EXETER, EX1 1TE

A fantastic opportunity to acquire this attractive mid terraced Victorian first floor share of freehold apartment, in the sought after location of St.

Leonards, with stylish geometric pattern tiled floor communal entrance, private entrance hall, impressive bay fronted living room, modern bathroom, contemporary kitchen with fitted appliances, one double bedroom with generous storage solutions and a single bedroom / study room. 959 years remaining on the Leasehold Title